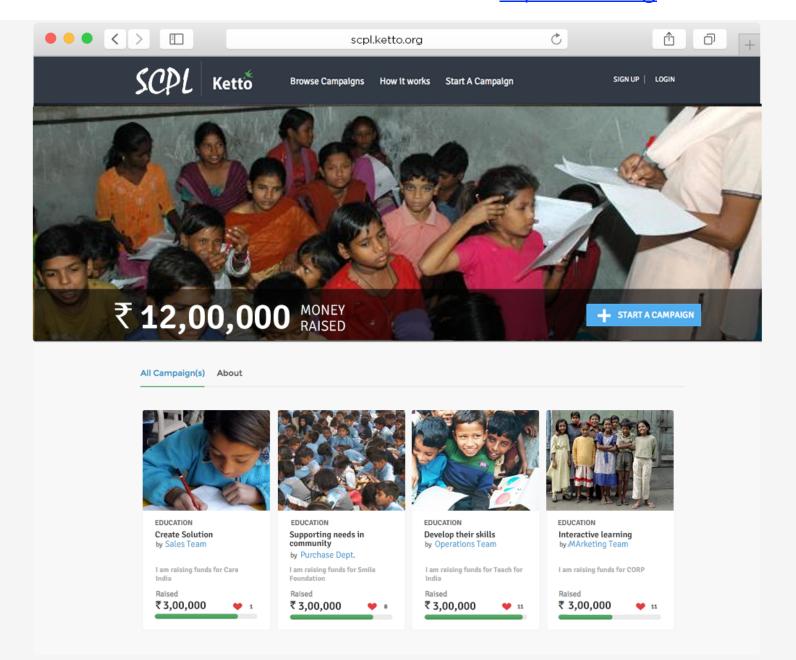

SCPL created 5 teams compromising of each different business vertical-Sales, Purchase, Operations, HR and Marketing

7 The tempage email profes

02

The teams marketed the page via social media & email to their personal & professional network

Prospective employees started fundraising pages & raised funds for the cause of Children's Education- <a href="scpl.ketto.org">scpl.ketto.org</a>